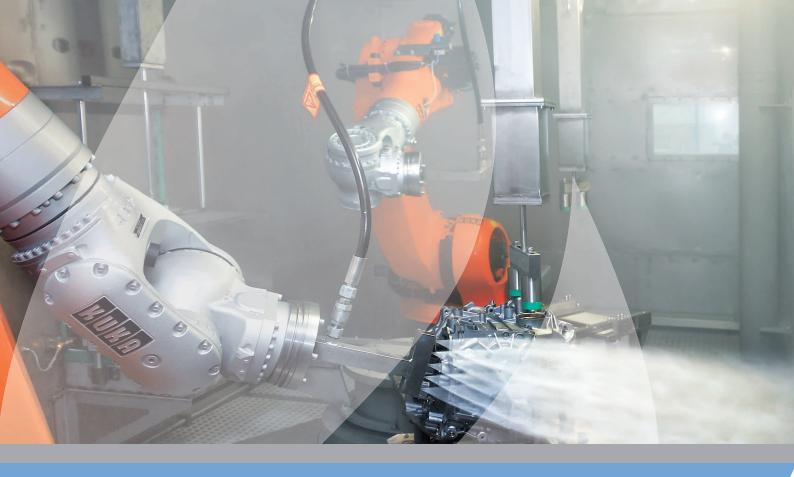

## **MULTIDIP Inline Immersion Cleaning Machine**

- The Silberhorn MULTIDIP inline immersion cleaning machine is used to clean bulk material in baskets or drums and to clean individually positioned goods or parts in parts racks during large batch or mass production.
- For cleaning, we use aqueous media, which may be alkaline, acidic or neutral.
- The cleaning effect can be enhanced using ultrasound or pressure flooding. In addition, the parts may be moved (turning, swiveling, oscillating). • The cleaning process mainly consists of a multi-stage immersion process followed by re-circulating air drying and vacuum drying. The parts can be cooled downstream, if required.
- The parts are transported by means of an overhead or side-arm carriage, which transports baskets or racks from one process station to the next. Alternatively a traversing lifting carriage system can be used.
- All media-contacting parts and our machines' cladding are made of stainless steel. A 20mm insulation on all sides ensures low energy costs on the one hand and provides important industrial safety on the other.

## Component parts

- Optimum solutions through modular intelligence.
  - Automatic feeding & discharge

  - Parts cooling unit
  - De-magnetizing

  - Waste steam capacitor
  - Candle filter
  - Bag filter

  - Ultrasonic cleaning equipment
  - Process visualizing
  - Gravity oil separator