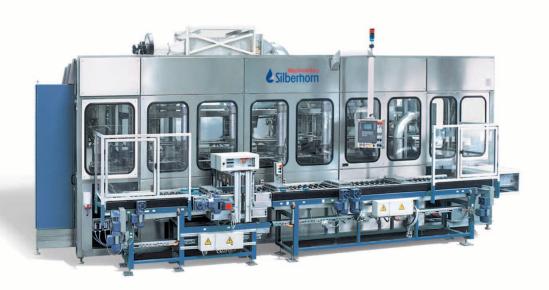

## **MULTIDIP Inline Immersion Cleaning Machine**

- The Silberhorn MULTIDIP inline immersion cleaning machine is used to clean bulk material in baskets or drums and to clean individually positioned goods or parts in parts racks during large batch or mass production.
- For cleaning, we use aqueous media, which may be alkaline, acidic or neutral.
- The cleaning effect can be enhanced using ultrasound or pressure flooding. In addition, the parts may be moved (turning, swiveling, oscillating). • The cleaning process mainly consists of a multi-stage immersion process followed by re-circulating air drying and vacuum drying. The parts can be cooled downstream, if required.
- The parts are transported by means of an overhead or side-arm carriage, which transports baskets or racks from one process station to the next. Alternatively a traversing lifting carriage system can be used.
- All media-contacting parts and our machines' cladding are made of stainless steel. A 20mm insulation on all sides ensures low energy costs on the one hand and provides important industrial safety on the other.