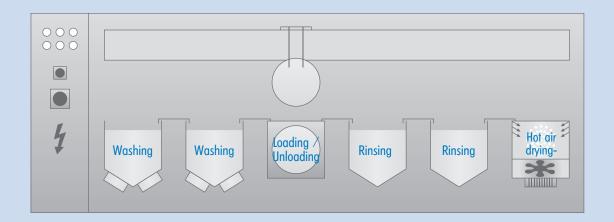

## **MULTIDIP Inline Immersion Cleaning Machine**

- The Silberhorn MULTIDIP inline immersion cleaning machine is used to clean bulk material in baskets or drums and to clean individually positioned goods or parts in parts racks during large batch or mass production.
- For cleaning, we use aqueous media, which may be alkaline, acidic or neutral.
- The cleaning effect can be enhanced using ultrasound or pressure flooding. In addition, the parts may be moved (turning, swiveling, oscillating). • The cleaning process mainly consists of a multi-stage immersion process followed by re-circulating air drying and vacuum drying. The parts can be cooled downstream, if required.
- The parts are transported by means of an overhead or side-arm carriage, which transports baskets or racks from one process station to the next. Alternatively a traversing lifting carriage system can be used.
- All media-contacting parts and our machines' cladding are made of stainless steel. A 20mm insulation on all sides ensures low energy costs on the one hand and provides important industrial safety on the other.