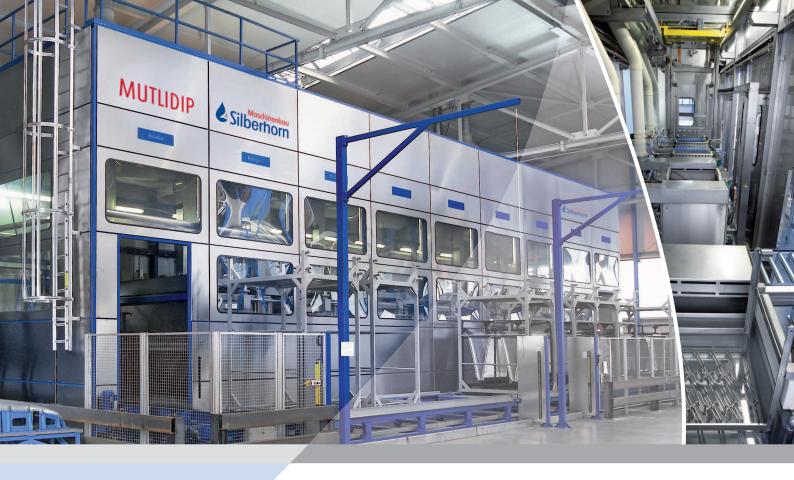

## **MULTIDIP Inline Immersion Cleaning Machine**

- The Silberhorn MULTIDIP inline immersion cleaning machine is used to clean bulk material in baskets or drums and to clean individually positioned goods or parts in parts racks during large batch or mass production.
- For cleaning, we use aqueous media, which may be alkaline, acidic or neutral.
- The cleaning effect can be enhanced using ultrasound or pressure flooding. In addition, the parts may be moved (turning, swiveling, oscillating). • The cleaning process mainly consists of a multi-stage immersion process followed by re-circulating air drying and vacuum drying. The parts can be cooled downstream, if required.
- The parts are transported by means of an overhead or side-arm carriage, which transports baskets or racks from one process station to the next. Alternatively a traversing lifting carriage system can be used.
- All media-contacting parts and our machines' cladding are made of stainless steel. A 20mm insulation on all sides ensures low energy costs on the one hand and provides important industrial safety on the other.

## MULTIDIP Inline Immersion Cleaning Machine

In the table below you can find the different types of MULTIDIP series as well as the main technical key data.

|      | MULTIDIP 1-4          | MULTIDIP 2-4             | MULTIDIP 3-4             | MULTIDIP 4-4             |
|------|-----------------------|--------------------------|--------------------------|--------------------------|
| 4    | 00 x 200 x 200 mm     | 480 x 320 x 200 mm       | 600 x 400 x 300 mm       | 670 x 480 x 300 mm       |
|      | 50 kg                 | 50 kg                    | 100 kg                   | 100 kg                   |
|      | 6 - 18 charges        | 6 - 18 charges           | 6 - 18 charges           | 6 - 18 charges           |
| 3.50 | 00 x 1.500 x 2.800 mm | 4.000 x 1.500 x 2.800 mm | 7.500 x 2.400 x 3.400 mm | 7.500 x 2.400 x 3.400 mm |