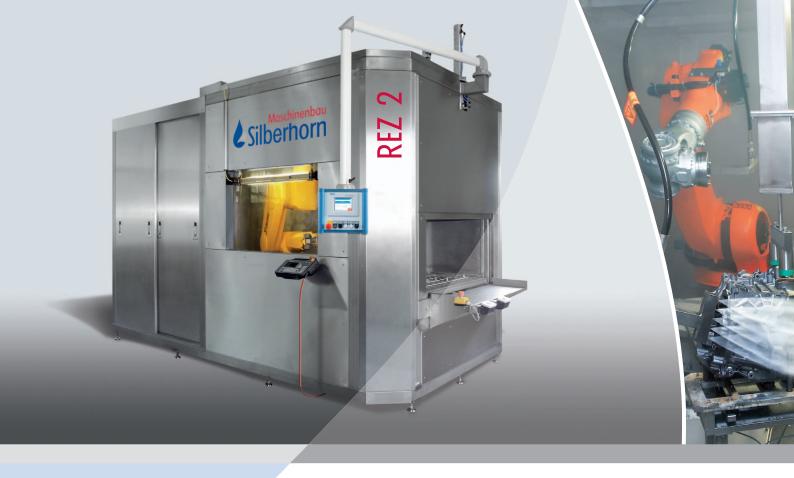

## **REZ Robot Deburring Cell**

- By using a custom-built industrial robot (additional sealing measures) we can meet the highest requirements of both maximum positioning accuracy and flexibility.
- Several deburring tools can be pre-mounted in a deburring chamber so that for changeover the operator only needs to select a program at the operator control panel.
- The high kinetic energy of the water jet results in an unforeseen and unparalleled cleaning effect almost without the use of chemicals.
- Corroding of parts is prevented by using a minimum dose of chemicals.
- Like in all other Silberhorn machines, all machine parts are made of stainless steel.

## **REZ Robot Deburring Cell**

In the table you can find the main types of the Robot Deburring Cell as well as the main technical specifications

|                          | REZ 1                       | REZ 2                       | REZ 3                       |
|--------------------------|-----------------------------|-----------------------------|-----------------------------|
| Size (W x D x H)         | 4.100 x 2.300 x 2.400 mm    | 4.100 x 2.500 x 2.800 mm    | 5.500 x 3.000 x 3.000 mm    |
| Tank volume              | 1.000 liters                | 1.500 liters                | 2.000 liters                |
| Deburring tools          | max. 4 units                | max. 5 units                | max. 6 units                |
| Type of deburring tools  | as required                 | as required                 | as required                 |
| Max. deburring pressure  | 2.000 bar                   | 2.000 bar                   | 2.000 bar                   |
| Robot type               | ABB / Kuka / Stäubli        | ABB / Kuka / Stäubli        | ABB / Kuka / Stäubli        |
| Max. robot load          | 12 kg                       | 25 kg                       | 60 kg                       |
| Type high-pressure pump  | Hammelmann / Uraka / Wepuko | Hammelmann / Uraka / Wepuko | Hammelmann / Uraka / Wepuko |
| Power high-pressure pump | as required                 | as required                 | as required                 |