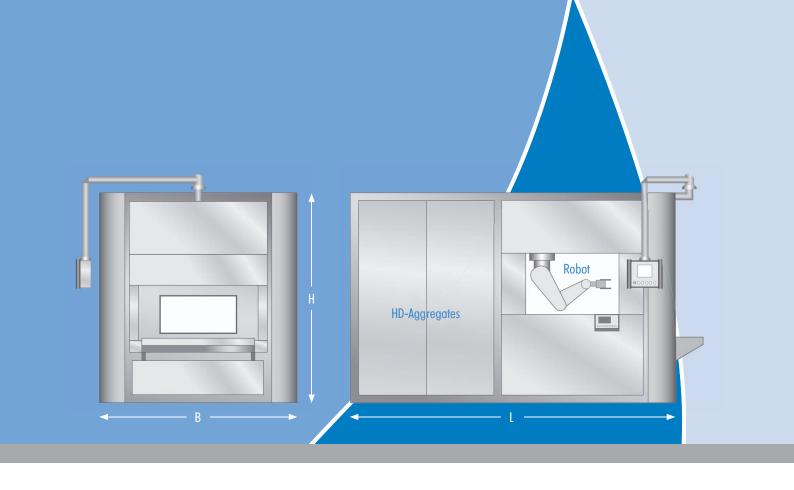

## **REZ Robot Deburring Cell**

In the table you can find the main types of the Robot Deburring Cell as well as the main technical specifications

|                          | REZ 1                       | REZ 2                       | REZ 3                       |
|--------------------------|-----------------------------|-----------------------------|-----------------------------|
| Size (W x D x H)         | 4.100 x 2.300 x 2.400 mm    | 4.100 x 2.500 x 2.800 mm    | 5.500 x 3.000 x 3.000 mm    |
| Tank volume              | 1.000 liters                | 1.500 liters                | 2.000 liters                |
| Deburring tools          | max. 4 units                | max. 5 units                | max. 6 units                |
| Type of deburring tools  | as required                 | as required                 | as required                 |
| Max. deburring pressure  | 2.000 bar                   | 2.000 bar                   | 2.000 bar                   |
| Robot type               | ABB / Kuka / Stäubli        | ABB / Kuka / Stäubli        | ABB / Kuka / Stäubli        |
| Max. robot load          | 12 kg                       | 25 kg                       | 60 kg                       |
| Type high-pressure pump  | Hammelmann / Uraka / Wepuko | Hammelmann / Uraka / Wepuko | Hammelmann / Uraka / Wepuko |
| Power high-pressure pump | as required                 | as required                 | as required                 |